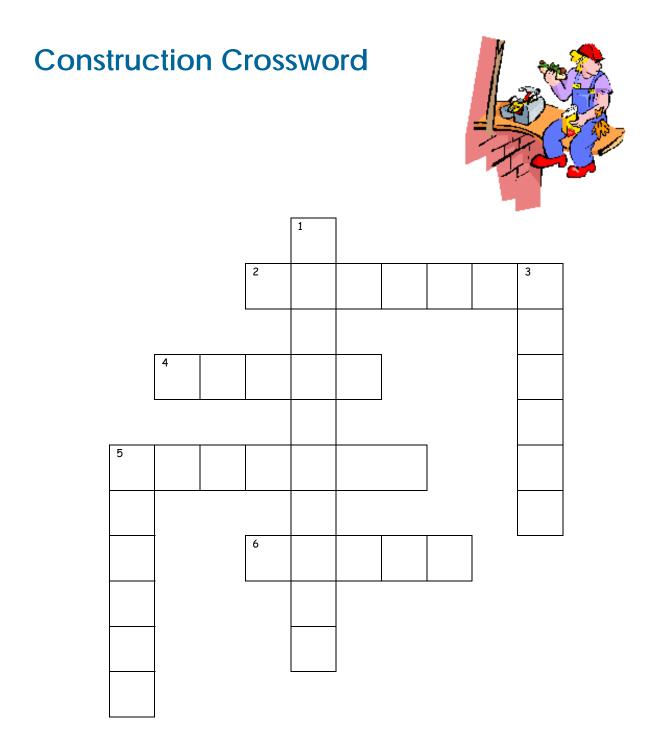

## Across

- 2. instruction pictures
- 4. make flat
- 5. layers of bricks
- 6. where ends meet

## Down

- 1. measurements
- 3. brick adhesive
- 5. space between bricks

Kindly contributed by Ginny Anderson. For Construction NVQ1-2 or any students working at literacy /Functional English levels E3-L1. Recognise and understand: Rw/E3.1 relevant specialist key words, Rw/L1.2 the vocabulary associated with different types of texts. Spell correctly: Ww/E3.1 common words and relevant key words for work and special interest, Ww/L1.1 words used most often in work, studies and daily life.