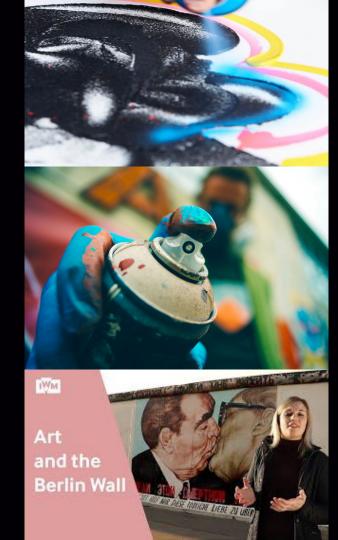

### **SUMMER TASK**

We need your help to create a brand new 'Burnley Wall'. We are taking inspiration from the Berlin wall murals and celebrating the talents of our Art & Design students.

We want it to reflect what Art means to you, your interests and your individual drawing style (not copied from google!).