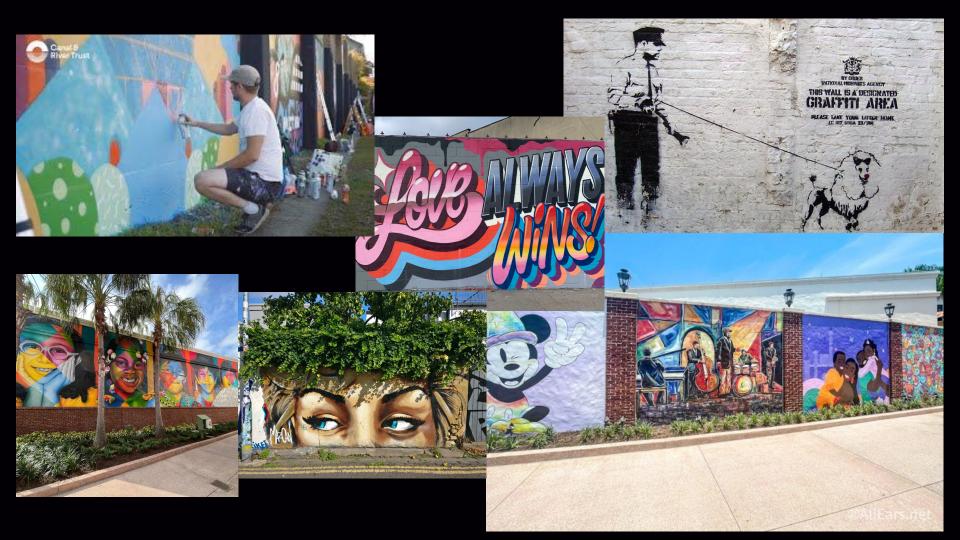

### **SUMMER TASK**

We need your help to create a brand new 'Burnley Wall'. We are taking inspiration from the Berlin wall murals and celebrating the talents of our Art & Design students.

We want it to reflect what Art means to you, your interests and your individual drawing style (not copied from google!).

We want you to design something to fit an A2 size space (42 x 60cm).

\*No offensive messages can be present as part of your art piece.